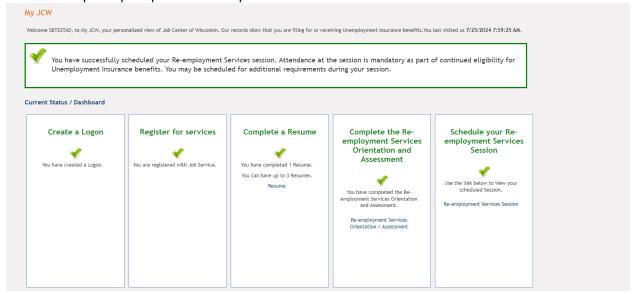

## RESEA – The participant put under this pool will attend Initial Session.

RESEA PLUS - The participant put under this pool will attend Initial Session and Subsequent Session. Welcome SBTESTAI, to My JCW, your personalized view of Job Center of Wisconsin. Our records show that you are filling for or receiving Unemployment Insurance benefits. You last visited us 7/25/2024 8:03:27 AM. 🚲 You have not completed your Job Center of Wisconsin requirements for the Re-employment Services program. Current Status / Dashboard Create a Logon Register for services Complete a Resume Complete the Re-Schedule your Reemployment Services employment Services Orientation and Session Assessment You have created a Logon. You are registered with Job Service. You have completed 1 Resume. Use the link below to view your scheduled Session. Resume You have completed the Re-employment Services Orientation and Assessment. Schedule your Subsequent Reemployment Services Session X You have not completed Subsequent session. You must complete required Subsequent session to comply with Re-employment Services requirements. Subsequent Session