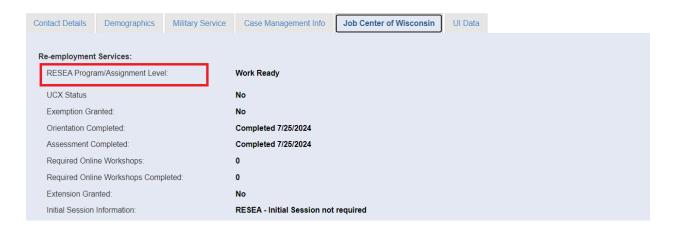

Renamed few fields from 'Evaluation Grouping' to 'RESEA Program/Assignment Level.'

## ASSET >> Customer menu item >> Job Center of Wisconsin tab

ASSET >> Posting Tool Menu item >> RES Session Roster Update>> Fill all the empty fields to "All", Click on Search >> Open a Rooster with 'Availability' that is 'Full'.