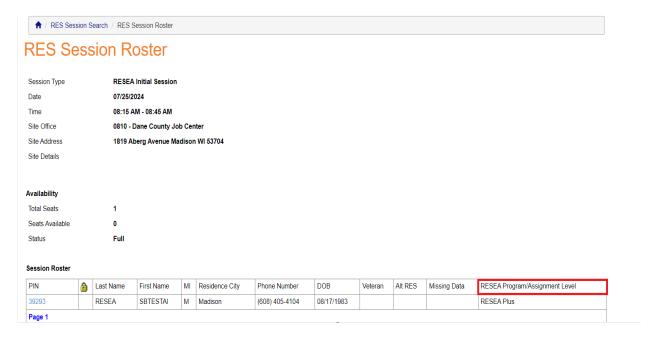

Renamed few fields from 'Evaluation Grouping' to 'RESEA Program/Assignment Level.'

## ASSET >> Customer menu item >> Job Center of Wisconsin tab

ASSET >> Posting Tool Menu item >> RES Session Roster Update>> Fill all the empty fields to "All", Click on Search >> Open a Rooster with 'Availability' that is 'Full'.