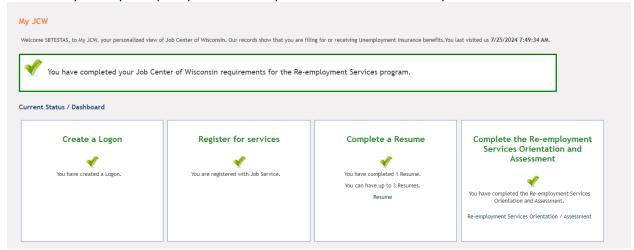

Work Ready – The participant put under this pool will have no further requirement.