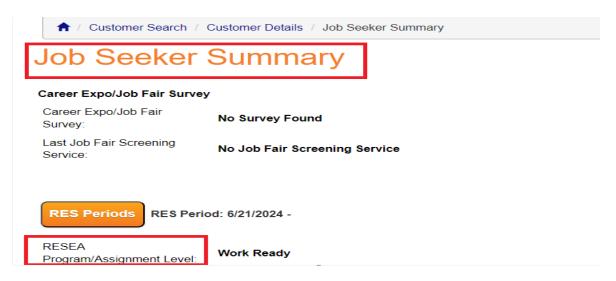

Renamed few fields from 'Evaluation Grouping' to 'RESEA Program/Assignment Level.'

## ASSET >> Job Seeker menu item