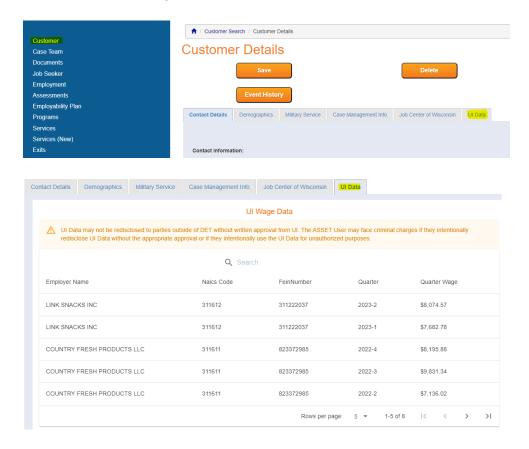

## Adding UI Wage Data to the Customer Record in ASSET.

Below is the list of fields added to view wage details:

- Employer Name
- NAICS Code
- FEIN Number
- Quarter
- Quarter Wage

## To View UI wage information:

- Log into ASSET → Customer Search → Select PIN → Customer Tab → UI Data.
- Log into ASSET → Customer Search → Select PIN → Employment Tab → Add job.
- Log into ASSET → Customer Search → Select PIN → Programs → Title 1 → Adult.