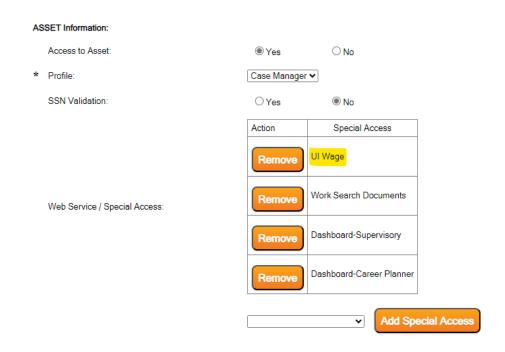

## Access:

- Staff need to have UI wage special access added in JCS admin.
- Please reach out to DET security with <u>DETS-10-E</u> form stating the access required in the comments section.