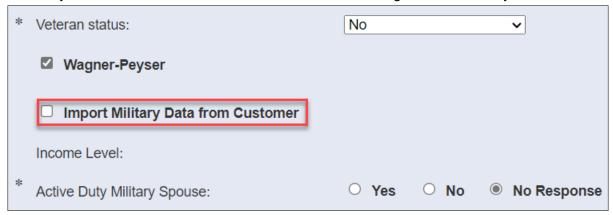

## Wagner-Peyser and RESEA changes

The Wagner-Peyser program now includes an "Import Military Data from Customer" selection box. If
manually creating the program or correcting incomplete or outdated information, this checkbox will save
the Military Data values from the Customer Record to the Program Record for you.