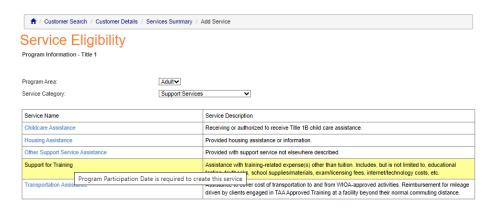

## New service available for T1 Adult and DW programs

 A new service is available for the T1 Adult and DW programs called "Support for Training". This service tracks financial assistance given participants to support training.

 Career Planner is restricted from entering this service if there is no T1 participation date, and a tooltip with reason for inactivated service will display: