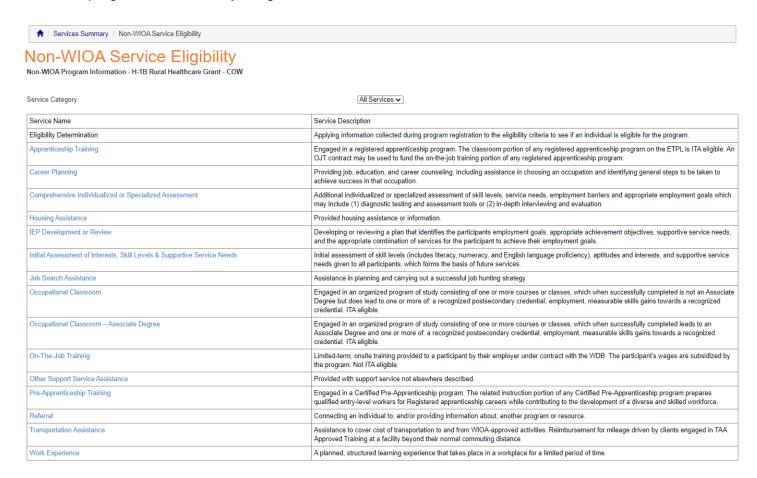

### H-1B Rural Healthcare Grant - COW Program Services

Following successful save of the program record, the Eligibility Determination service must be completed for the program. After Eligibility Determination has been completed, the customer may receive additional services under the program, as defined by the grant: