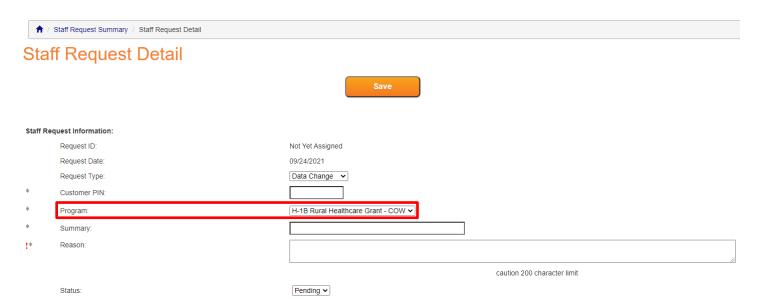

### **Staff Requests**

The H-1B Rural Healthcare Grant – COW Program is now included in the list of Programs in the Staff Requests section of ASSET.