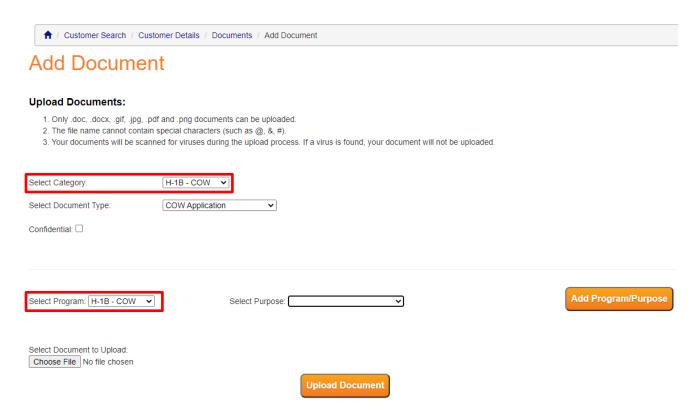

## **Document Upload**

The H-1B Rural Healthcare Grant – COW Program is now included in the list of Categories and Programs in the Document Management section of the customer's record.