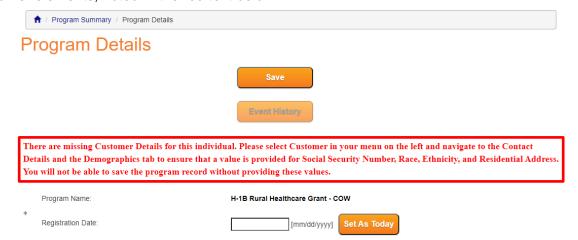

### H-1B Rural Healthcare Grant - COW Program

The new Non-WIOA program is available in the Eligible Programs list in ASSET:

11 row(s) found.

Prior to adding the new program record, additional fields are required on the customer's record beyond the 5 basic customer elements, noted in the red text below:

The H-1B Rural Healthcare Grant – COW program record includes a list of multiple fields to be filled out.