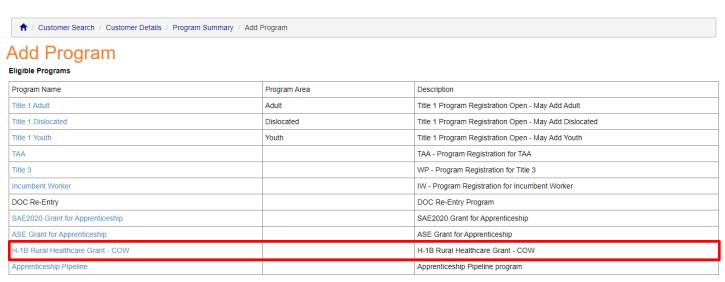

### H-1B Rural Healthcare Grant - COW Program

The new Non-WIOA program is available in the Eligible Programs list in ASSET:

11 row(s) found.

Prior to adding the new program record, additional fields are required on the customer's record beyond the 5 basic customer elements, noted in the red text below: