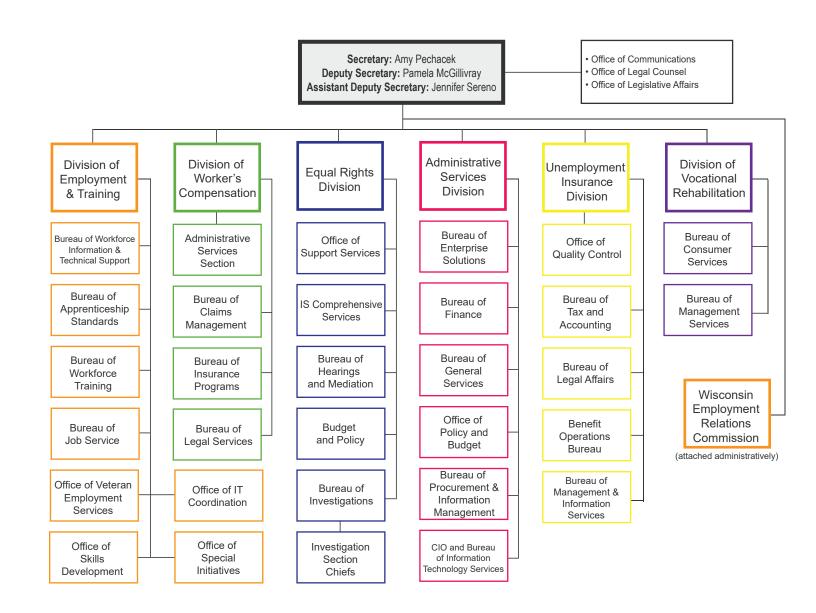

## ORGANIZATION CHART

Office of the Secretary

Secretary: Amy Pechacek

Deputy Secretary: Pamela McGillivray

Assistant Deputy Secretary: Jennifer Sereno

Human Resource Services Office of Communications Office of Legal Counsel Office of Legislative Affairs

Administrative Services

**Bureau of Enterprise Solutions** 

**Bureau of Finance** 

**Bureau of General Services** 

**Bureau of Information Technology Services** 

Bureau of Procurement & Information Managment

Office of Policy and Budget

Employment & Training

**Bureau of Apprenticeship Standards** 

Bureau of Job Service

Bureau of Workforce Information and Technical Support

Bureau of Workforce Training Office of Skills Development

Office of Veteran Employment Services

Equal Rights

Bureau of Budget and Policy

**Bureau of Hearings and Mediation** 

**Bureau of Investigations** 

Unemployment Insurance

**Bureau of Benefit Operations** 

**Bureau of Legal Affairs** 

Bureau of Management and Information Services

Bureau of Tax and Accounting

Vocational Rehabilitation

**Bureau of Consumer Services** 

**Bureau of Management Services** 

Worker's Compensation

**Bureau of Insurance Programs** 

**Bureau of Legal Services** 

**Bureau of Claims Management** 

Wisconsin Employment Relations Commission

sec@dwd.wisconsin.gov

asd@dwd.wisconsin.gov

detweb@dwd.wisconsin.gov

erinfo@dwd.wisconsin.gov

ui@dwd.wisconsin.gov

dvr@dwd.wisconsin.gov

wcadmin@dwd.wisconsin.gov

werccommonmailbox@wisconsin.gov