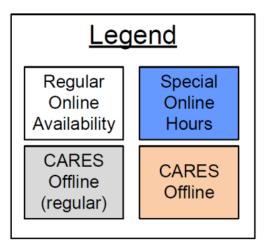

## CARES Online Availability Calendar May 2025

Note: The calendars are NOT considered FINAL until the first day of the month

| Sunday  | Monday          | Tuesday | Wednesday |    | Friday            | Saturday |
|---------|-----------------|---------|-----------|----|-------------------|----------|
|         |                 | , , ,   |           | 1  | 2                 | 3        |
|         |                 |         |           |    |                   |          |
|         |                 |         |           |    |                   |          |
| 4       | 5               | 6       | 7         | 8  | 9                 | 10       |
| Offline |                 |         |           |    |                   |          |
| 11      | 12              | 13      | 14        | 15 | 16                | 17       |
| Offline |                 |         |           |    | Adverse<br>Action |          |
| 18      | 19              | 20      | 21        | 22 | 23                | 24       |
| Offline |                 |         |           |    |                   |          |
| 25      | 26              | 27      | 28        | 29 | 30                | 31       |
| Offline | Memorial<br>Day |         |           |    | EOM               | Offline  |

| CARES Regular Availability |            |          |  |  |  |  |
|----------------------------|------------|----------|--|--|--|--|
| Day                        | Start Time | End Time |  |  |  |  |
| Monday                     | 6:30am     | 7:00pm   |  |  |  |  |
| Tuesday                    | 6:30am     | 7:00pm   |  |  |  |  |
| Wednesday                  | 6:30am     | 9:00pm   |  |  |  |  |
| Thursday                   | 6:30am     | 7:00pm   |  |  |  |  |
| Friday                     | 6:30am     | 6:00pm   |  |  |  |  |
| Saturday                   | 6:30am     | 3:00pm   |  |  |  |  |
| Sunday                     | Offline    | Offline  |  |  |  |  |