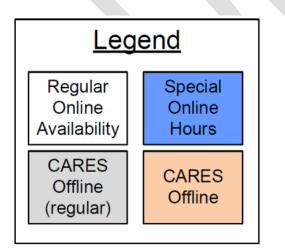

## CARES Online Availability Calendar December 2025

Note: The calendars are NOT considered FINAL until the first day of the month.

| Sunday  | Monday | Tuesday | Wednesday                  | Thursday                                        | Friday | Saturday |
|---------|--------|---------|----------------------------|-------------------------------------------------|--------|----------|
|         | 1      | 2       | 3                          | 4                                               | 5      | 6        |
|         |        |         |                            |                                                 |        | Offline  |
| 7       | 8      | 9       | 10                         | 11                                              | 12     | 13       |
| Offline |        |         |                            |                                                 |        |          |
| 14      | 15     | 16      | 17                         | 18                                              | 19     | 20       |
| Offline |        |         |                            | Adverse<br><u>Action</u><br>6:30AM -<br>6:00 PM |        |          |
| 21      | 22     | 23      | 24                         | 25                                              | 26     | 27       |
| Offline |        |         | 6:30AM -<br>5:00 PM        | Christmas<br>Day                                |        |          |
| 28      | 29     | 30      | 31                         |                                                 |        |          |
|         |        |         | EOM<br>6:30AM -<br>5:00 PM |                                                 |        |          |

| CARES Regular Availability |            |          |  |  |  |  |
|----------------------------|------------|----------|--|--|--|--|
| Day                        | Start Time | End Time |  |  |  |  |
| Monday                     | 6:30am     | 7:00pm   |  |  |  |  |
| Tuesday                    | 6:30am     | 7:00pm   |  |  |  |  |
| Wednesday                  | 6:30am     | 9:00pm   |  |  |  |  |
| Thursday                   | 6:30am     | 7:00pm   |  |  |  |  |
| Friday                     | 6:30am     | 6:00pm   |  |  |  |  |
| Saturday                   | 6:30am     | 3:00pm   |  |  |  |  |
| Sunday                     | Offline    | Offline  |  |  |  |  |